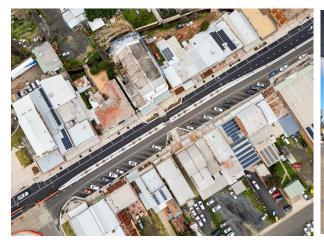

ilities (electrical, water and pedestrian lighting).

#### This period's progress summary

#### St Aubins Town Square

• Installation of barrier fence



Image 1 – Chocolate and Moss ramp fence

## UPPER HUNTER SHIRE COUNCIL

#### **Infrastructure Services**

#### Blocks 1 & 2 (Kingdon to St Aubins Streets) - West and Medians

· Defect works rectified

#### Block 2 (Liverpool to St Aubins Streets) - East

- Completion of paver banding and Equine Walk of Fame plaques
- Completion of planting and landscape works
- · Water main repair works
- Intermediate asphalt layer, including Liverpool St intersection
- Installation of line marking, signage and street furniture
- Opened to traffic.



Image 2 – Intermediate asphalt Liverpool St intersection



Image 3 - Intermediate asphalt Block 2 East







Image 5 - Landscaping

#### Block 1 (Kingdon to Liverpool Streets) - East

- Installation of storm water lintel on Kingdon St
- Final base course infill
- Completion of storm water lintel outside NAB
- Completion of kerb and pram ramp at NAB
- Completion of Traffic Control System (TCS) works
- Transport for NSW pavement rectification works

## UPPER HUNTER SHIRE COUNCIL

#### **Infrastructure Services**

- Continuation of footpath works
- · Commencement of irrigation works
- · Commencement of landscaping works.



Image 6 – Kerb and Pram Ramp



Image 7 – Footpath concrete construction



Image 8 – Spoon drain CBA



Image 9 – Base Infill

#### Block 3 Corner (St Aubins to Susan Streets) - West

- Water main replacement works
- Commence storm water drainage





Image 10 - Stormwater