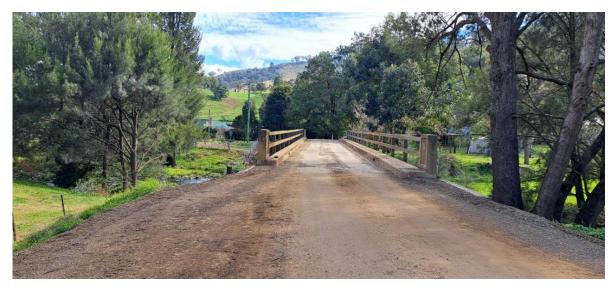

#### AGRN 1012 (Event 7) – Barrington Tops Forest Road – Landslip Remediation Works

Council has completed the geotech investigation and re-design from qualified and experienced consultants, for the landslip section located approximately 17 km NE of Moonan Flat on Barrington Tops Forest Road. TfNSW has reviewed and approved \$4.4M including contingency. A confidential tender evaluation report was submitted to the Ordinary Council Meeting held on 29 July 2024 and was approved. The contract was awarded to Rix Group Pty Ltd.