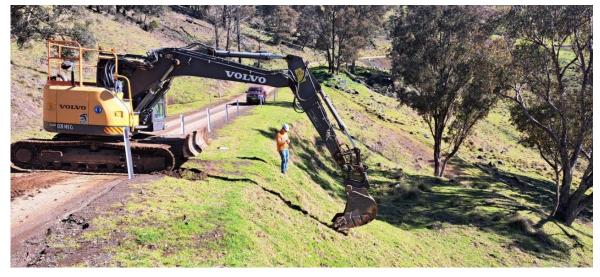

- Ashbrooke Road
- Coulson's Creek Road x 2
- Ridgeland's Road
- Rouchel Road x 2

Council has awarded Tender 01/2024 to Civilwise Pty Ltd on 2 February 2024. All necessary permits from Department of Primary Industries (DPI) have been obtained. The contractor is finalising the designs based on the Council's feedback and works delivery is expected to commence in the following weeks.