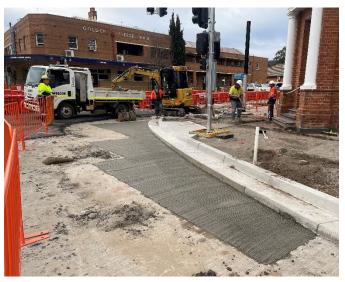

ine marking, signage and street furniture
- Opened to traffic.



Image 2 – Intermediate asphalt Liverpool St intersection



Image 3 - Intermediate asphalt Block 2 East







Image 5 - Landscaping

#### Block 1 (Kingdon to Liverpool Streets) - East

- Installation of storm water lintel on Kingdon St
- Final base course infill
- Completion of storm water lintel outside NAB
- Completion of kerb and pram ramp at NAB
- Completion of Traffic Control System (TCS) works
- Transport for NSW pavement rectification works

## UPPER HUNTER SHIRE COUNCIL

#### **Infrastructure Services**

- Continuation of footpath works
- · Commencement of irrigation works
- · Commencement of landscaping works.



Image 6 – Kerb and Pram Ramp



Image 7 – Footpath concrete construction



Image 8 – Spoon drain CBA



Image 9 – Base Infill

#### Block 3 Corner (St Aubins to Susan Streets) - West

- Water main replacement works
- Commence storm water drainage





Image 10 - Stormwater

#### Works planned for next period

#### Block 1 (Kingdon to Liverpool Streets) - East

- Completion of footpath construction
- Completion of landscaping and Equine Walk of Fame plaques
- Intermediate asphalt layer
- Installation of line marking and signage
- Opening of road to traffic

#### All other Blocks in Stage 1 and St Aubins Town Square

• Finishing and defect works

#### Block 3 Corner (St Aubins to Susan Streets) - West

- Completion of storm water
- Footpath construction
- Pram ramp construction

#### **Contract Completion Dates for Stage-1**

| Area                    | Current Contract Completion Date | Pro