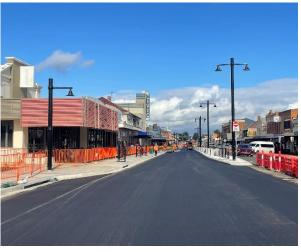

oad resurfacing, landscaping and upgrades to utilities (electrical, water and pedestrian lighting).

#### This period's progress summary

#### St Aubins Town Square

• Installation of barrier fence



Image 1 – Chocolate and Moss ramp fence

## UPPER HUNTER SHIRE COUNCIL

#### **Infrastructure Services**

#### Blocks 1 & 2 (Kingdon to St Aubins Streets) - West and Medians

· Defect works rectified

#### Block 2 (Liverpool to St Aubins Streets) - East

- Completion of paver banding and Equine Walk of Fame plaques
- Completion of planting and landscape works
- · Water main repair works
- Intermediate asphalt layer, including Liverpool St intersection
- Installation of line marking, signage and street furniture
- Opened to traffic.



Image 2 – Intermediate asphalt Liverpool St intersection



Image 3 - Intermediate asphalt Block 2 East







Image 5 - Landscaping

#### Block 1 (Kingdon to Liverpool Streets) - East

- Installation of storm water lintel on Kingdon St
- Final base course infill
- Completion of storm water lintel outside NAB
- Completion of kerb and pram ramp at NAB
- Completion of Traffic Control System (TCS) works
- Transport for NSW pavement rectification works

## UPPER HUNTER SHIRE COUNCIL

#### **Infrastructure Services**

- Continuation of footpath works
- · Commencement of irrigation works
- · Commencement of landscaping works.



Image 6 – Kerb and Pram Ramp



Image 7 – Footpath concrete construction



Image 8 – Spoon drain CBA



Image 9 – Base Infill

#### Block 3 Corner (St Aubins to Susan Streets) - West

- Water main replacement works
- Commence