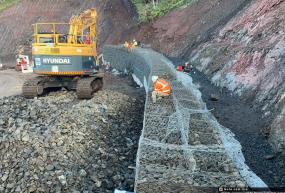

- Ashbrooke Road
- Coulson's Creek Road x 2
- Ridgeland's Road
- Rouchel Road x 2

Council has awarded Tender 01/2024 to Civilwise Pty Ltd on 2 February 2024. All necessary permits from Department of Primary Industries (DPI) have been obtained. The contractor is finalising the designs based on the Council's feedback and works delivery is expected to commence in the following weeks.