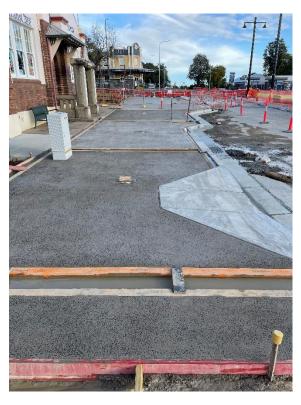

#### **CONCLUSION**

This report provides updates on KPIs, key projects and road maintenance programs. Progress is being made on various flood damage works, despite some delays due to TfNSW administrative processes. Additionally, significant funding has been secured for road repairs and infrastructure improvements, showing a proactive approach to enhancing community assets.