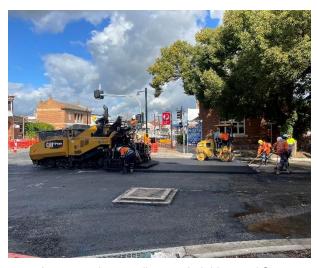

of new wider footpaths, additional crossings and parking, road resurfacing, landscaping and upgrades to utilities (electrical, water and pedestrian lighting).

#### This period's progress summary

#### St Aubins Town Square

• Installation of barrier fence



Image 1 – Chocolate and Moss ramp fence

## UPPER HUNTER SHIRE COUNCIL

#### **Infrastructure Services**

#### Blocks 1 & 2 (Kingdon to St Aubins Streets) - West and Medians

· Defect works rectified

#### Block 2 (Liverpool to St Aubins Streets) - East

- Completion of paver banding and Equine Walk of Fame plaques
- Completion of planting and landscape works
- · Water main repair works
- Intermediate asphalt layer, including Liverpool St intersection
- Installation of line marking, signage and street furniture
- Opened to traffic.



Image 2 – Intermediate asphalt Liverpool St intersection



Image 3 - Intermediate asphalt Block 2 East







Image 5 - Landscaping

#### Block 1 (Kingdon to Liverpool Streets) - East

- Installation of storm water lintel on Kingdon St
- Final base course infill
- Completion of storm water lintel outside NAB
- Completion of kerb and pram ramp at NAB
- Completion of Traffic Control System (TCS) works
- Transport for NSW pavement rectification works

## UPPER HUNTER SHIRE COUNCIL

#### **Infrastructure Services**

- Continuation of footpath works
- · Commencement of irrigation works
- · Commencement of landscaping works.



Image 6 – Kerb and Pram Ramp



Image 7 – Footpath concrete construction



Image 8 – Spoon drain CBA



Image 9 – Base Infill

#### Block 3 Corner (St Aubins to Susan