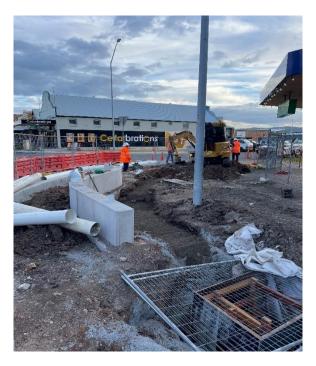

asphalt Block 2 East







Image 5 - Landscaping

#### Block 1 (Kingdon to Liverpool Streets) - East

- Installation of storm water lintel on Kingdon St
- Final base course infill
- Completion of storm water lintel outside NAB
- Completion of kerb and pram ramp at NAB
- Completion of Traffic Control System (TCS) works
- Transport for NSW pavement rectification works

## UPPER HUNTER SHIRE COUNCIL

#### **Infrastructure Services**

- Continuation of footpath works
- · Commencement of irrigation works
- · Commencement of landscaping works.



Image 6 – Kerb and Pram Ramp



Image 7 – Footpath concrete construction



Image 8 – Spoon drain CBA



Image 9 – Base Infill

#### Block 3 Corner (St Aubins to Susan Streets) - West

- Water main replacement works
- Commence storm water drainage





Image 10 - Stormwater

#### Works planned for next period

#### Block 1 (Kingdon to Liverpool Streets) - East

- Completion of footpath construction
- Completion of landscaping and Equine Walk of Fame plaques
- Intermediate asphalt layer
- Installation of line marking and signage
- Opening of road to traffic

#### All other Blocks in Stage 1 and St Aubins Town Square

• Finishing and defect works

#### Block 3 Corner (St Aubins to Susan Streets) - West

- Completion of storm water
- Footpath construction
- Pram ramp construction

#### **Contract Completion Dates for Stage-1**

| Area                    | Current Contract Completion Date | Progress update |
|-------------------------|----------------------------------|-----------------|
| St Aubins Town Square   | October 2023