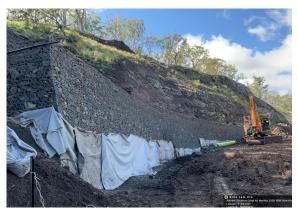

#### AGRN 1012 (Event 7) – Barrington Tops Forest Road – Landslip Remediation Works

Council has completed the geotech investigation and re-design from qualified and experienced consultants, for the landslip section located approximately 17 km NE of Moonan Flat on Barrington Tops Forest Road. TfNSW has reviewed and approved \$4.4M including contingency. A confidential tender evaluation report was submitted to the Ordinary Council Meeting held on 29 July 2024 and was approved. The contract was awarded to Rix Group Pty Ltd.