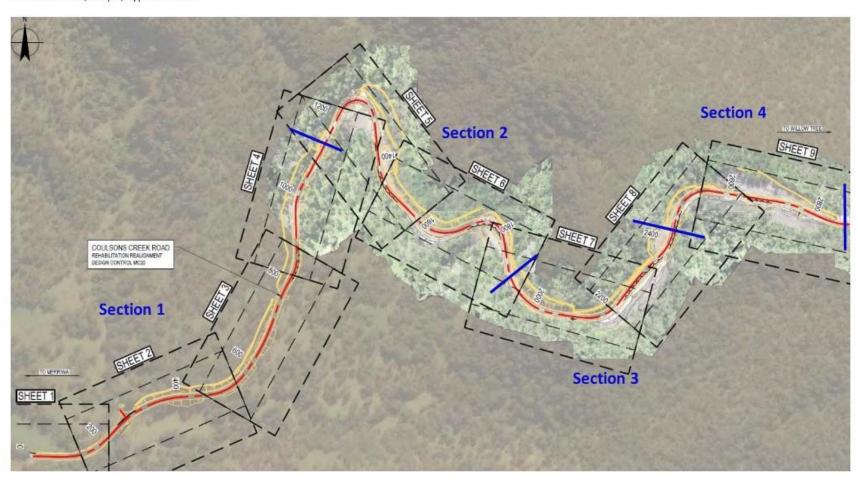

- Ashbrooke Road
- Coulson's Creek Road x 2
- Ridgeland's Road
- Rouchel Road x 2

Council has awarded Tender 01/2024 to Civilwise Pty Ltd on 2 February 2024. All necessary permits from Department of Primary Industries (DPI) have been obtained. The contractor is finalising the designs based on the Council's feedback and works delivery is expected to commence in the following weeks.